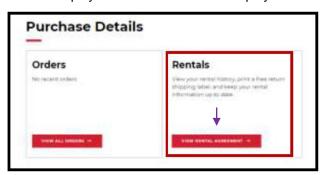

## To initiate a rental check-in online:

- 1. Log into the **www.waynesburgshop.com** website.
- 2. Click the **My Account** link found at the top right bar of the screen. The *My Account* screen displays.
- 3. Select the button in the Rentals box under Purchase Details.

Note: Not all buttons display if no outstanding rentals exist at the time of login, just the View Rental Agreement button displays. The Rentals screen displays.

The Rentals screen displays.

- 4. Check the box next to each rental to be checked-in or select the Return All Rentals by Mail link.
- 5. Select the **CHECK-IN** button. The Return By Mail screen displays (see image to the right).