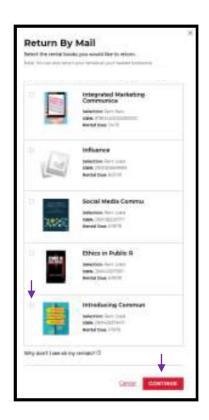

Note: Not all buttons display if no outstanding rentals exist at the time of login, just the View Rental Agreement button displays. The Rentals screen displays.

The Rentals screen displays.

- 4. Check the box next to each rental to be checked-in or select the Return All Rentals by Mail link.
- 5. Select the **CHECK-IN** button. The Return By Mail screen displays (see image to the right).

6. Select **Continue**. The *Generate Your Return Label* screen displays.

- 7. Select Get Label.
- 8. Select **Print**, then **Close Window**. A packing slip and package label are printed.
- 9. Affix the shipping label to the outside of the package containing your rental books and place the packing list inside the box. Drop off the package at any FedEx Ground location.