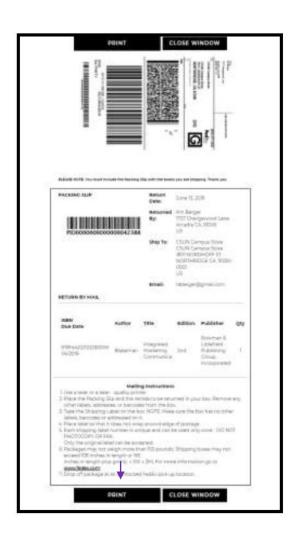

Important: The packing slip generated from this process must be included in the shipment. Books shipped without identifying information will not be properly removed from your account.

6. Select **Continue**. The *Generate Your Return Label* screen displays.

- 7. Select Get Label.
- 8. Select **Print**, then **Close Window**. A packing slip and package label are printed.
- 9. Affix the shipping label to the outside of the package containing your rental books and place the packing list inside the box. Drop off the package at any FedEx Ground location.

Important: Packing list must be included to ensure proper processing of your rental items.

Please contact the bookstore during business hours for assistance with returning your rental books. Current store hours of operation can be found at <a href="https://www.bkstr.com/waynesburgstore/store-hours">https://www.bkstr.com/waynesburgstore/store-hours</a>