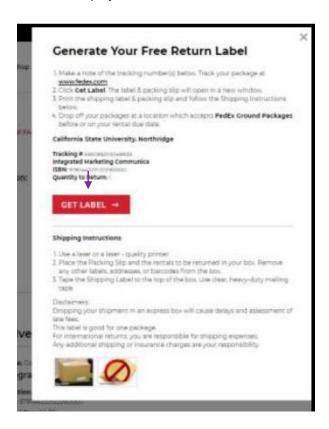

6. Select **Continue**. The *Generate Your Return Label* screen displays.

- 7. Select Get Label.
- 8. Select **Print**, then **Close Window**. A packing slip and package label are printed.
- 9. Affix the shipping label to the outside of the package containing your rental books and place the packing list inside the box. Drop off the package at any FedEx Ground location.

Important: Packing list must be included to ensure proper processing of your rental items.

Please contact the bookstore during business hours for assistance with returning your rental books. Current store hours of operation can be found at <a href="https://www.bkstr.com/waynesburgstore/store-hours">https://www.bkstr.com/waynesburgstore/store-hours</a>