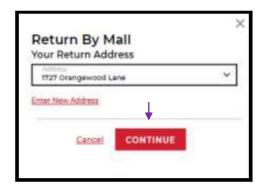

6. Select **Continue**. The *Generate Your Return Label* screen displays.

- 7. Select Get Label.
- 8. Select **Print**, then **Close Window**. A packing slip and package label are printed.
- 9. Affix the shipping label to the outside of the package containing your rental books and place the packing list inside the box. Drop off the package at any FedEx Ground location.