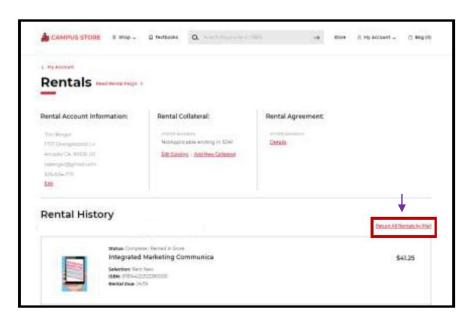

Note: Not all buttons display if no outstanding rentals exist at the time of login, just the View Rental Agreement button displays. The Rentals screen displays.

The Rentals screen displays.

- 4. Check the box next to each rental to be checked-in or select the Return All Rentals by Mail link.
- 5. Select the **CHECK-IN** button. The Return By Mail screen displays (see image to the right).