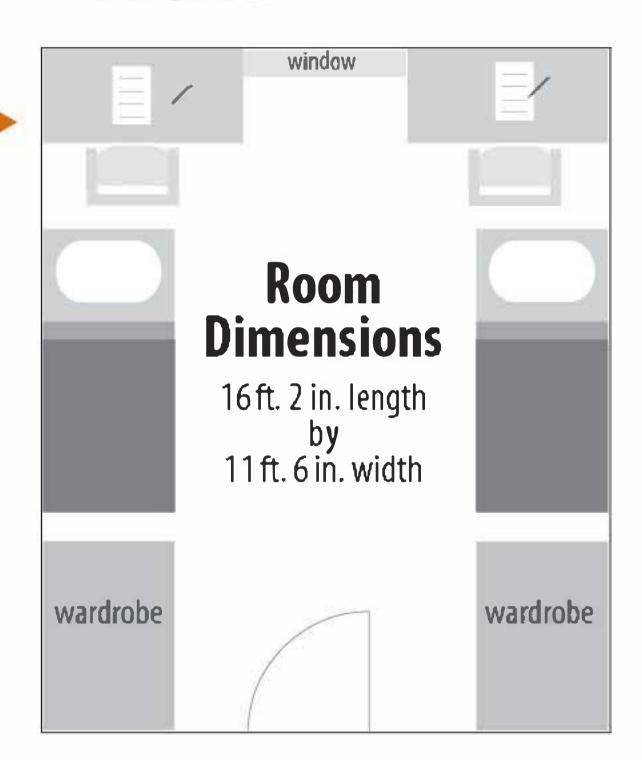

## Burns Hall

Burns Hall houses approximately 130 women. It features several common spaces perfect for sharing a game night, doing laundry, cooking or taking in a beautiful view of campus. Each floor has a large bathroom facility.