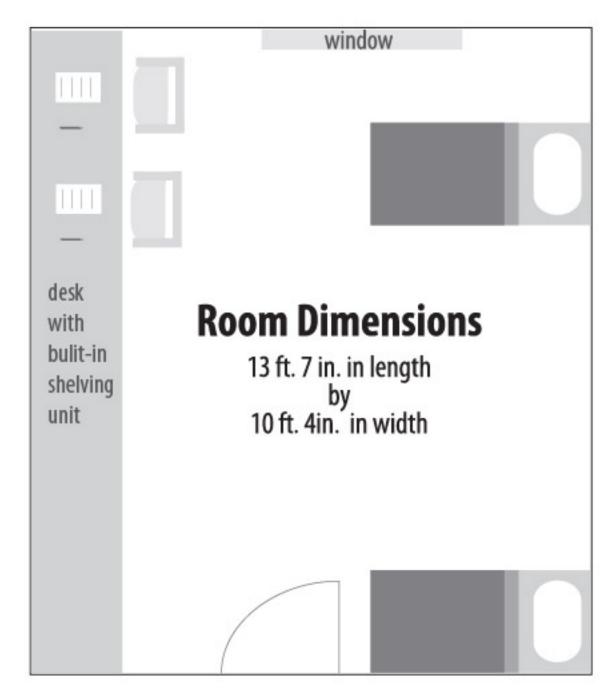

## Thayer Hall

Thayer Hall houses approximately 130 residents. It features a spacious lounge and kitchen area, study space, laundry facility and a beautiful backyard. The men in this community share a large bathroom facility on each floor.



## UNIVERSITY CHECKLIST WHAT YOU WILL NEED

WAYNESBURG UNIVERSITY

| FOR SLEEPING:             | FOR CLASS:                    | FOR EATING:              |
|---------------------------|-------------------------------|--------------------------|
| ☐ FANS                    | ☐ BACKPACK                    | ☐ MICROWAVE              |
| ☐ TWIN XL SHEETS          | ☐ BINDERS                     | ☐ MINI FRIDGE            |
| ☐ TWIN XL COMFORTER       | □ NOTEBOOKS                   | ☐ REUSABLE               |
| ☐ PILLOW & PILLOW CASES   |                               | CONTAINERS               |
| □ BLAKETS                 | ☐ HIGHLIGHTERS                | ☐ DISH SOAP              |
|                           | ☐ TEXTBOOKS                   | ☐ CUTLERY                |
| FOR DECOR: